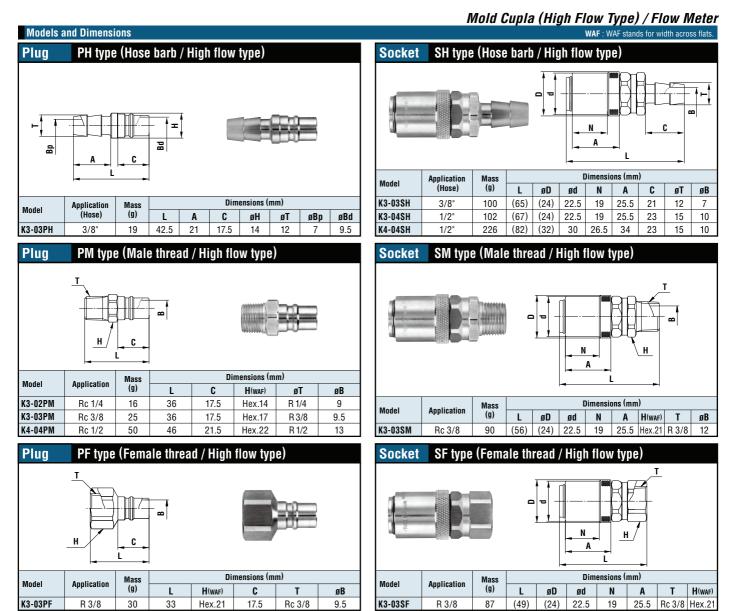

Notes: Also available without socket valve (Made-to-order item), identified by product code TS (e.g. K3-03SH without valve is K3-03TSH). Also available are Cuplas with sleeve stopper (Made-to-order item).

**For Low Pressure** Flow Meter 0.5 MPa {5 kgf/cm<sup>2</sup> Flow meter with special valve for mold cooling line

## For stable and accurate coolant flow rate.

• Graduated scale enables easy visual check of coolant flow rate regardless of operator. • Built-in flow rate adjustment valve enables desired setting of mold conditions for each machine.

· Easy resumption of previously set molding conditions to cut lead times.

• T2 side is equipped with rotary function. Even after fixing the body on T1 side to the piping, additional screw tightening on T2 side is possible.

| Max. Tightening Torque |          | Nm {kgf•cm} |
|------------------------|----------|-------------|
| Torque                 | 11 {112} |             |

Before use, please be sure to read "Safety Guide" described at the end of this book and "Instruction Sheet" that comes with the products