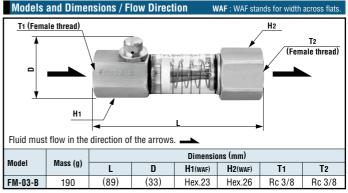

· Easy resumption of previously set molding conditions to cut lead times.

• T2 side is equipped with rotary function. Even after fixing the body on T1 side to the piping, additional screw tightening on T2 side is possible.

| Max. Tightening Torque |          | Nm {kgf•cm} |
|------------------------|----------|-------------|
| Torque                 | 11 {112} |             |

Before use, please be sure to read "Safety Guide" described at the end of this book and "Instruction Sheet" that comes with the products