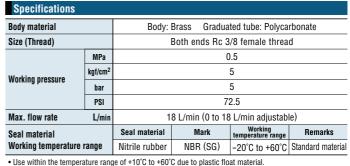

**For Low Pressure** Flow Meter 0.5 MPa {5 kgf/cm<sup>2</sup> Flow meter with special valve for mold cooling line

## For stable and accurate coolant flow rate.

• Graduated scale enables easy visual check of coolant flow rate regardless of operator. • Built-in flow rate adjustment valve enables desired setting of mold conditions for each machine.