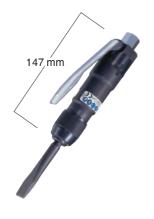

## Model ACH-16 C€

| Specifications            |                   |                                                                                                                       |                                                                                        |  |  |  |  |  |
|---------------------------|-------------------|-----------------------------------------------------------------------------------------------------------------------|----------------------------------------------------------------------------------------|--|--|--|--|--|
| Model                     |                   | ACH-16                                                                                                                | CH-24                                                                                  |  |  |  |  |  |
| Air Pressure              | MPa (kgf/cm²)     | 0.6 (6)                                                                                                               |                                                                                        |  |  |  |  |  |
| Air Consumption (No-load) | m³/min            | 0.15                                                                                                                  | 0.2                                                                                    |  |  |  |  |  |
| Strokes per Minute        | min <sup>-1</sup> | 6000                                                                                                                  | 4000                                                                                   |  |  |  |  |  |
| Shank Size                | mm                | 10.5 Round                                                                                                            | 12.7 Square                                                                            |  |  |  |  |  |
| Inlet Size                |                   | Rc 3/8                                                                                                                |                                                                                        |  |  |  |  |  |
| Mass (Weight)             | kg                | 0.9                                                                                                                   | 1.7                                                                                    |  |  |  |  |  |
| Accessories Included      |                   | <ul> <li>TQ03431 Flat Chisel (Installed)</li> <li>Bushing R 3/8 x NPT 3/8</li> <li>Hose Nipple R 3/8 x 3/8</li> </ul> | TP15166 Curved Flat Chisel (Installed) Bushing R 3/8 x NPT 3/8 Hose Nipple R 3/8 x 3/8 |  |  |  |  |  |