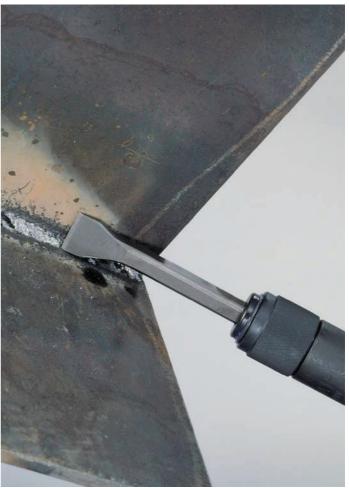

## Removes weld spatter quickly and easily

- Ideal tool for quickly and efficiently removing weld spatter, rust and other debris from most surfaces
- Compact, heavy-duty construction for tough industrial applications
- Easy one-touch chisel installation and removal NO tools required
- Idle protection system, helps prevent accidental start-up "ACH-16" only