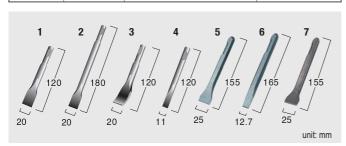

| Optional Chisels for Air Chipper ACH-16 |         |                             |            |  |  |  |
|-----------------------------------------|---------|-----------------------------|------------|--|--|--|
| Ref. No.                                | PN      | Description                 | Sales Unit |  |  |  |
| 1                                       | TQ03431 | Flat Chisel 20 x 120        |            |  |  |  |
| 2                                       | TQ03452 | Flat Chisel 20 x 180        | 1 piece    |  |  |  |
| 3                                       | TQ03453 | Curved Flat Chisel 20 x 120 |            |  |  |  |
| 4                                       | TQ03549 | Flat Chisel 11 x 120        |            |  |  |  |

| Optional Chisels for Air Chipper CH-24 |         |                                 |            |  |  |  |
|----------------------------------------|---------|---------------------------------|------------|--|--|--|
| Ref. No.                               | PN      | Description                     | Sales Unit |  |  |  |
| 5                                      | TP15233 | Flat Chisel 25 x 155            |            |  |  |  |
| 6                                      | TP15234 | Straight Flat Chisel 12.7 x 165 | 1 piece    |  |  |  |
| 7                                      | TP15166 | Curved Flat Chisel 25 x 155     |            |  |  |  |