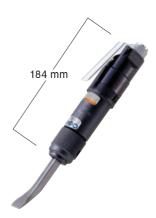

## Model ACH-16 C€

| Specifications            |                   |                                                                                                                       |                                                                                        |  |  |  |  |  |
|---------------------------|-------------------|-----------------------------------------------------------------------------------------------------------------------|----------------------------------------------------------------------------------------|--|--|--|--|--|
| Model                     |                   | ACH-16                                                                                                                | CH-24                                                                                  |  |  |  |  |  |
| Air Pressure              | MPa (kgf/cm²)     | 0.6 (6)                                                                                                               |                                                                                        |  |  |  |  |  |
| Air Consumption (No-load) | m³/min            | 0.15                                                                                                                  | 0.2                                                                                    |  |  |  |  |  |
| Strokes per Minute        | min <sup>-1</sup> | 6000                                                                                                                  | 4000                                                                                   |  |  |  |  |  |
| Shank Size                | mm                | 10.5 Round                                                                                                            | 12.7 Square                                                                            |  |  |  |  |  |
| Inlet Size                |                   | Rc 3/8                                                                                                                |                                                                                        |  |  |  |  |  |
| Mass (Weight)             | kg                | 0.9                                                                                                                   | 1.7                                                                                    |  |  |  |  |  |
| Accessories Included      |                   | <ul> <li>TQ03431 Flat Chisel (Installed)</li> <li>Bushing R 3/8 x NPT 3/8</li> <li>Hose Nipple R 3/8 x 3/8</li> </ul> | TP15166 Curved Flat Chisel (Installed) Bushing R 3/8 x NPT 3/8 Hose Nipple R 3/8 x 3/8 |  |  |  |  |  |